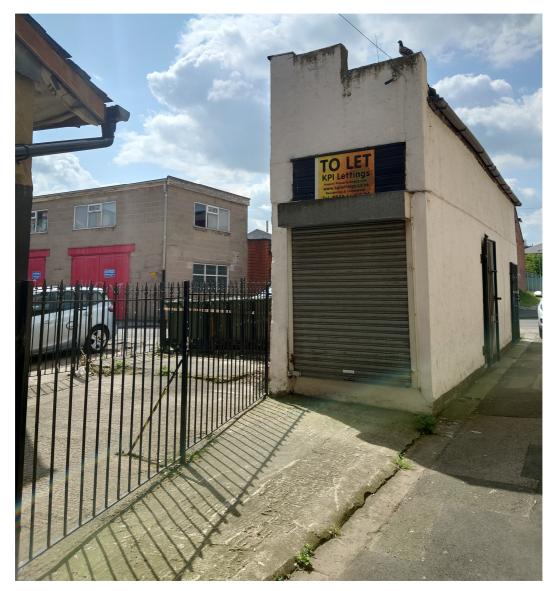

# **KPI Lettings**

Kappes Property Investment www.kpilettings.co.uk
Residential & Commercial

1 TRINITY CHURCHGATE, KIRKGATE, WAKEFIELD, WF1 1TX.

100 SQUARE FOOT VACANT DETACHED RETAIL UNIT TO LET FROM £250 PCM (£300 BOND)

# Kappes Property Investment www.kpilettings.co.uk Residential & Commercial

Formerly occupied by a Seed Merchant, this compact self-contained retail unit benefits from a small attached W.C. to the rear and passing trade along the pedestrian walkway from Kirkgate to Westgate and the pathway to Trinity Medical Centre.

Ideal uses include: Tattoo Studio, Key Cutter/Locksmiths, Therapy Room, Hair & Beauty, Taxi Office, Sale of small goods (Jewellery, Seeds etc.). (To be confirmed by the Local Planning Department – A1 Retail).