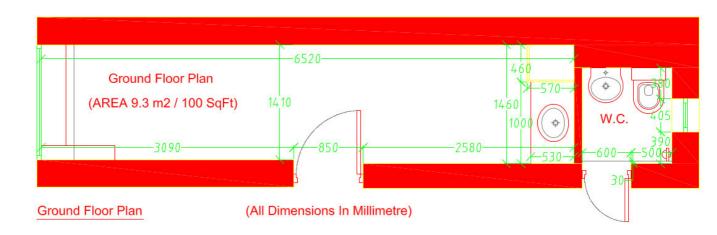

### **Ground Floor**

## Retail Area (100 SqFt)

The sales area boasts a counter top with hatch to a staff area with a sink and immersion heater.

#### W.C. To Rear

Contains white ceramic washbasin and W.C.

### Measurements

There is a six inch measurement tolerance or metric equivalent. All measurements are for general guidance purposes only and are approximate. Due to variations and tolerances measurements contained in these particulars must not be relied upon for ordering carpet, furniture etc.